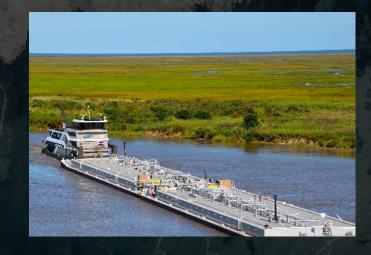

### Marine

Yacht
3.2 MW
Liquid Hydrogen

Towboat

1.8 MW

Reformed Methanol

Ferries

2x6.4 MW

Compressed Hydrogen