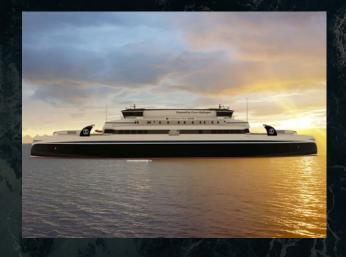

### Marine

Yacht
3.2 MW
Liquid Hydrogen

Towboat

1.8 MW

Reformed Methanol

Ferries

2x6.4 MW

Compressed Hydrogen