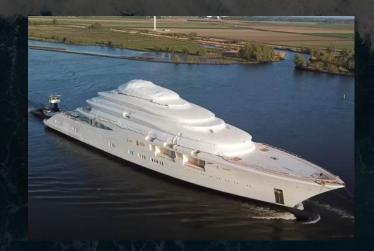

### Marine

Yacht
3.2 MW
Liquid Hydrogen

Towboat

1.8 MW

Reformed Methanol

Ferries

2x6.4 MW

Compressed Hydrogen